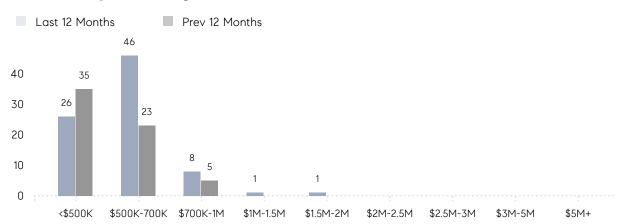

| AVERAGE SOLD PRICE | \$629,143 | \$557,875 | 13%       |
|                | # OF CONTRACTS     | 10        | 6         | 67%       |
|                | NEW LISTINGS       | 2         | 2         | 0%        |
| Condo/Co-op/TH | AVERAGE DOM        | -         | 66        | -         |
|                | % OF ASKING PRICE  | -         | 96%       |           |
|                | AVERAGE SOLD PRICE | -         | \$658,500 | -         |
|                | # OF CONTRACTS     | 2         | 1         | 100%      |
|                | NEW LISTINGS       | 1         | 0         | 0%        |
|                |                    |           |           |           |

Nov 2021

Nov 2020

% Change

# Ridgefield

#### NOVEMBER 2021

## Monthly Inventory



## Contracts By Price Range



## Listings By Price Range



# COMPASS



Compass makes no representations or warranties, express or implied, with respect to future market conditions or prices of residential product at the time the subject property or any competitive property is complete and ready for occupancy or with respect to any report, study, finding, recommendation or other information provided by Compass herein. Moreover, no warranty, express or implied, is made or should be assumed regarding the accuracy, adequacy, completeness, legality, reliability, merchantability or fitness for a particular purpose of any information, in part or whole, contained herein. All material is presented with the understanding that Compass shall not be deemed to provide legal, accounting or other professional services. This is not