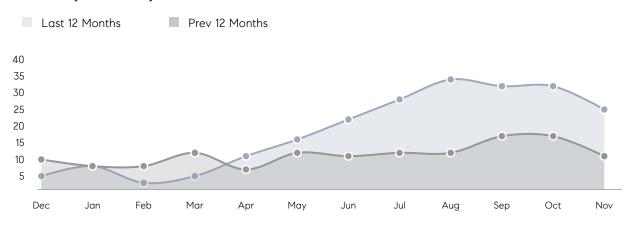

| 99%       |           |
|                | AVERAGE SOLD PRICE | \$629,143 | \$557,875 | 13%       |
|                | # OF CONTRACTS     | 10        | 6         | 67%       |
|                | NEW LISTINGS       | 2         | 2         | 0%        |
| Condo/Co-op/TH | AVERAGE DOM        | -         | 66        | -         |
|                | % OF ASKING PRICE  | -         | 96%       |           |
|                | AVERAGE SOLD PRICE | -         | \$658,500 | -         |
|                | # OF CONTRACTS     | 2         | 1         | 100%      |
|                | NEW LISTINGS       | 1         | 0         | 0%        |
|                |                    |           |           |           |

Nov 2021

Nov 2020

% Change

# Ridgefield

#### NOVEMBER 2021

## Monthly Inventory



## Contracts By Price Range



## Listings By Price Range



# COMPASS



Compass makes no representations or warranties, express or implied, with respect to future market conditions or prices of residential product at the time the subject property or any competitive property is complete and ready for occupancy or with respect to any report, study, finding, recommendation or other information provided by Compass herein. Moreover, no warranty, express or implied, is made or should be assumed regarding the accuracy, adequacy, completeness, legality, reliability, merchantability or fitness for a particular purpose of any information, in part or whole, contained herein. All material is presented with the understanding that Compass shall not be deemed to provide legal, accounting or other pro