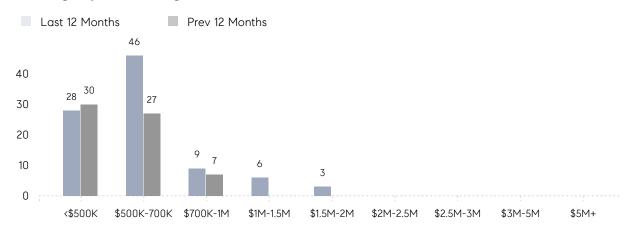

PRICE | \$629,143 | \$557,875 | 13%       |
|                | # OF CONTRACTS     | 10        | 6         | 67%       |
|                | NEW LISTINGS       | 2         | 2         | 0%        |
| Condo/Co-op/TH | AVERAGE DOM        | -         | 66        | -         |
|                | % OF ASKING PRICE  | -         | 96%       |           |
|                | AVERAGE SOLD PRICE | -         | \$658,500 | -         |
|                | # OF CONTRACTS     | 2         | 1         | 100%      |
|                | NEW LISTINGS       | 1         | 0         | 0%        |
|                |                    |           |           |           |

Nov 2021

Nov 2020

% Change

# Ridgefield

#### NOVEMBER 2021

## Monthly Inventory



## Contracts By Price Range



## Listings By Price Range



# COMPASS



Compass makes no representations or warranties, express or implied, with respect to future market conditions or prices of residential product at the time the subject property or any competitive property is complete and ready for occupancy or with respect to any report, study, finding, recommendation or other information provided by Compass herein. Moreover, no warranty, express or implied, is made or should be assumed regarding the accuracy, adequacy, completeness, legality, reliability, merchantability or fitness for a particular purpose of any information, in part or whole, contained herein. All material is presented with the understanding that Compass shall not be deemed to provide legal, accounting or other professional services. This is not intended to solicit the purch